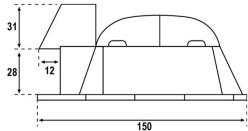

## Technical information

| Inner diameter                                         | 110 cm                                                                          |
|--------------------------------------------------------|---------------------------------------------------------------------------------|
| HxLxD                                                  | 63 x 135 x 150 cm                                                               |
| Weight                                                 | 570 kg                                                                          |
| Load-bearing slab minimum dimensions L x D x Thickness | 170 x 170 x 20 cm                                                               |
| Dimensions of<br>the kit when<br>assembled             | 135 x 150 cm                                                                    |
| Materials                                              | Chamotte                                                                        |
| Warranty                                               | 5 years                                                                         |
| Food-grade certificate                                 | EN1388/1 Standard                                                               |
| Included                                               | Smoke drain, 30 x 30 cm<br>refractory clay slab floor and<br>cast iron door 110 |
| Optional                                               | Cooking accessories, insulating materials                                       |