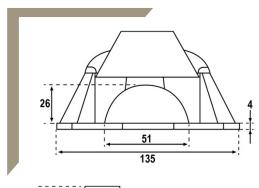

## Technical information

| Inner diameter                                         | 110 cm                                                                          |
|--------------------------------------------------------|---------------------------------------------------------------------------------|
| HxLxD                                                  | 63 x 135 x 150 cm                                                               |
| Weight                                                 | 570 kg                                                                          |
| Load-bearing slab minimum dimensions L x D x Thickness | 170 x 170 x 20 cm                                                               |
| Dimensions of<br>the kit when<br>assembled             | 135 x 150 cm                                                                    |
| Materials                                              | Chamotte                                                                        |
| Warranty                                               | 5 years                                                                         |
| Food-grade certificate                                 | EN1388/1 Standard                                                               |
| Included                                               | Smoke drain, 30 x 30 cm<br>refractory clay slab floor and<br>cast iron door 110 |
| Optional                                               | Cooking accessories, insulating materials                                       |