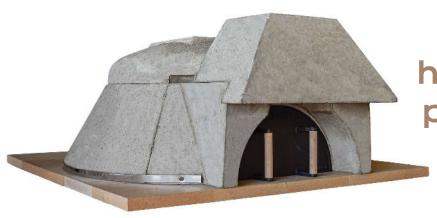

## L'Artisan 110

Oven assembly before insulation and cladding

## A compact and high-performance professional oven

This professional wood-fired oven is made from chamotte-based refractory concrete, providing the highest thermal resistance.