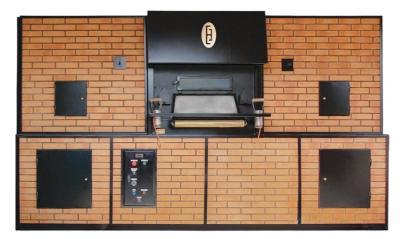

# Un four à bois à fort rendement

| Diamètre<br>intérieur        | 300 cm (7m² surface de<br>cuisson)                                                                                                                                                                                                                                                                                                                                                                                                          |  |
|------------------------------|---------------------------------------------------------------------------------------------------------------------------------------------------------------------------------------------------------------------------------------------------------------------------------------------------------------------------------------------------------------------------------------------------------------------------------------------|--|
| HxLxP                        | 220 x 382 x 445 cm                                                                                                                                                                                                                                                                                                                                                                                                                          |  |
| Poids total                  | 12 600 kg                                                                                                                                                                                                                                                                                                                                                                                                                                   |  |
| Matériaux                    | Foyer et chambre de cuisson<br>composés de chamotte et liant<br>réfractaire. Châssis en acier.                                                                                                                                                                                                                                                                                                                                              |  |
| Garantie                     | 10 ans                                                                                                                                                                                                                                                                                                                                                                                                                                      |  |
| Certificat<br>d'alimentarité | Norme EN1388/1                                                                                                                                                                                                                                                                                                                                                                                                                              |  |
| Équipements                  | <ul> <li>Boîte à buée</li> <li>Éclairage intérieur</li> <li>Manœuvre des ouras</li> <li>Boîtier de commandes</li> <li>Système de récupération<br/>des cendres</li> <li>Façade personnalisable<br/>(briques ocres ou noires,<br/>autre sur étude)</li> <li>Sole rotative motorisée</li> <li>Porte basculante vitrée</li> <li>Châssis métallique</li> <li>Isolation : laines isolantes +<br/>bétons isolants + billes<br/>d'argile</li> </ul> |  |
| Panneau de<br>commande       | <ul> <li>Indicateur digital de la température</li> <li>Sens de rotation de la sole (horaire et antihoraire)</li> <li>Variateur de vitesse</li> <li>Éclairage intérieur</li> <li>Bouton poussoir marche</li> <li>Bouton arrêt d'urgence</li> <li>Bouton poussoir injection de buée</li> </ul>                                                                                                                                                |  |