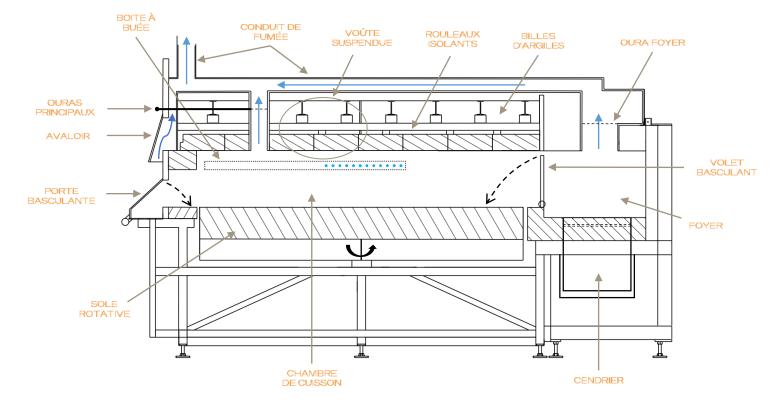

gital de la température</li> <li>Sens de rotation de la sole (horaire et antihoraire)</li> <li>Variateur de vitesse</li> <li>Éclairage intérieur</li> <li>Bouton poussoir marche</li> <li>Bouton arrêt d'urgence</li> <li>Bouton poussoir injection de buée</li> </ul>                                                                                                                                                |  |



## Capacités

0000

100 kg de pain par fournée Soit 300 kg de pain par chauffe

| Longueur des bûches            | 1 m maximum             |
|--------------------------------|-------------------------|
| Consommation de<br>bois/mois * | 6 à 7 stères de<br>bois |
| Puissance du foyer             | 70 kW                   |

\* À titre indicatif

1/2



# SCHÉMA DE PRINCIPE

# EPHREM



### Caractéristiques techniques

| Dimensions porte du<br>foyer                | 38 x 35 cm                                                       |
|---------------------------------------------|------------------------------------------------------------------|
| Dimensions porte<br>d'enfournement          | 58 x 29 cm                                                       |
| Épaisseur de la sole                        | 34 cm                                                            |
| Puissance électrique                        | 1 prise monophasée – 16a<br>– 2,5 mm²<br>1 200 W                 |
| Montée en<br>température                    | 2h30 heures                                                      |
| Fréquence de<br>ramonage                    | 2 fois par an